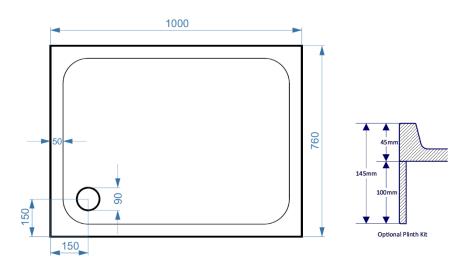

COMMODITY CODE: 39229000

Overall Dimensions: L: 1000 x W: 760

## All measurement stated in mm to tolerance of +-5mm

All Dimensions are in millimetres. The information contained on this page was correct at date of issue. Fitting dimensions are provided as a guide only. Some variation may occur due to manufacturing tolerances. We pursue a policy of continuing improvement in design and performance of our products and so reserve the right to change specifications without prior notice.