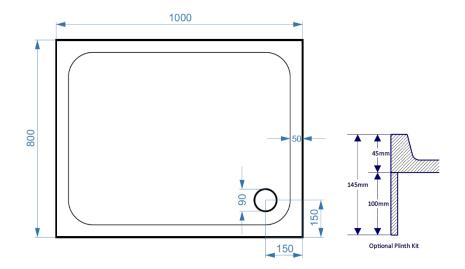

**Technical Data Information** 

| <b>Product Code:</b> |  |
|----------------------|--|
|----------------------|--|

Information:

SURFACE MATERIAL: Acrylic Capped ABS REINFORCEMENT: Resin Bonded Stone TRAY HEIGHT: 45mm PLINTH HEIGHT (OPTIONAL): 100mm WEIGHT: 34kg CE CERT: BS EN 14527 - Class 1 Shower Tray COMMODITY CODE: 39229000

**Overall Dimensions:** L: 1000 x W: 800

KS10080SR

## All measurement stated in mm to tolerance of +-5mm

All Dimensions are in millimetres. The information contained on this page was correct at date of issue. Fitting dimensions are provided as a guide only. Some variation may occur due to manufacturing tolerances. We pursue a policy of continuing improvement in design and performance of our products and so reserve the right to change specifications without prior notice.