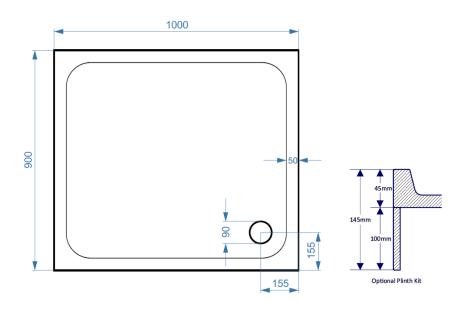

**Technical Data Information** 

Product Code:

Information:

SURFACE MATERIAL: Acrylic Capped ABS REINFORCEMENT: Resin Bonded Stone TRAY HEIGHT: 45mm PLINTH HEIGHT (OPTIONAL): 100mm WEIGHT: 41kg CE CERT: BS EN 14527 - Class 1 Shower Tray COMMODITY CODE: 39229000

**Overall Dimensions:** L: 1000 x W: 900

KS10090

## All measurement stated in mm to tolerance of +-5mm

All Dimensions are in millimetres. The information contained on this page was correct at date of issue. Fitting dimensions are provided as a guide only. Some variation may occur due to manufacturing tolerances. We pursue a policy of continuing improvement in design and performance of our products and so reserve the right to change specifications without prior notice.