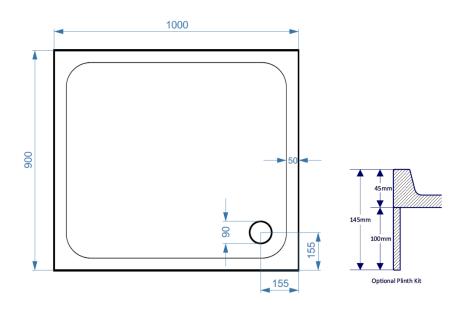

**Technical Data Information** 

| Product | Code: |  |
|---------|-------|--|
|---------|-------|--|

Information:

SURFACE MATERIAL: Acrylic Capped ABS REINFORCEMENT: Resin Bonded Stone TRAY HEIGHT: 45mm PLINTH HEIGHT (OPTIONAL): 100mm WEIGHT: 41kg CE CERT: BS EN 14527 - Class 1 Shower Tray COMMODITY CODE: 39229000

**Overall Dimensions:** L: 1000 x W: 900

KS10090SR

## All measurement stated in mm to tolerance of +-5mm

All Dimensions are in millimetres. The information contained on this page was correct at date of issue. Fitting dimensions are provided as a guide only. Some variation may occur due to manufacturing tolerances. We pursue a policy of continuing improvement in design and performance of our products and so reserve the right to change specifications without prior notice.