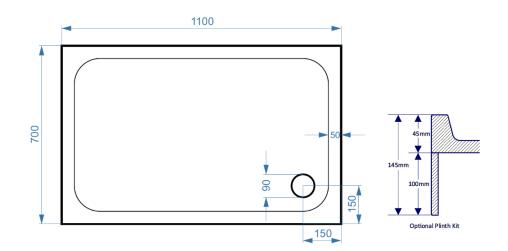

**Technical Data Information** 

Product Code: KS11070

Information:

SURFACE MATERIAL: Acrylic Capped ABS REINFORCEMENT: Resin Bonded Stone TRAY HEIGHT: 45mm PLINTH HEIGHT (OPTIONAL): 100mm WEIGHT: 33kg CE CERT: BS EN 14527 - Class 1 Shower Tray COMMODITY CODE: 39229000

**Overall Dimensions:** L: 1100 x W: 700

## All measurement stated in mm to tolerance of +-5mm

All Dimensions are in millimetres. The information contained on this page was correct at date of issue. Fitting dimensions are provided as a guide only. Some variation may occur due to manufacturing tolerances. We pursue a policy of continuing improvement in design and performance of our products and so reserve the right to change specifications without prior notice.