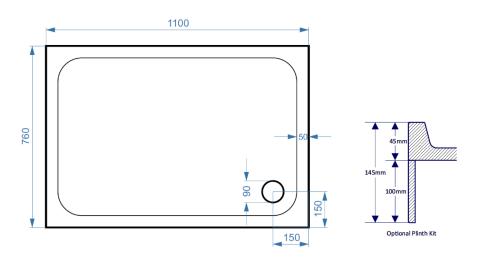

COMMODITY CODE: 39229000

Overall Dimensions: L: 1100 x W: 760

## All measurement stated in mm to tolerance of +-5mm

All Dimensions are in millimetres. The information contained on this page was correct at date of issue. Fitting dimensions are provided as a guide only. Some variation may occur due to manufacturing tolerances. We pursue a policy of continuing improvement in design and performance of our products and so reserve the right to change specifications without prior notice.