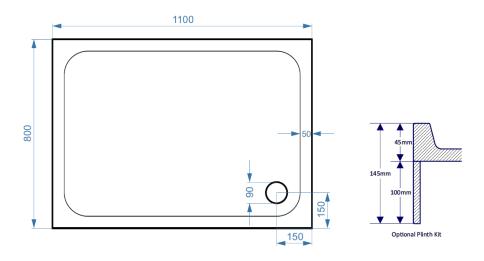

Product Code: KS11080

Information: SURFACE MATERIAL: Acrylic Capped ABS

REINFORCEMENT: Resin Bonded Stone

TRAY HEIGHT: 45mm

PLINTH HEIGHT (OPTIONAL): 100mm

WEIGHT: 35kg

CE CERT: BS EN 14527 - Class 1 Shower Tray

COMMODITY CODE: 39229000

Overall Dimensions: L: 1100 x W: 800

## All measurement stated in mm to tolerance of +-5mm

All Dimensions are in millimetres. The information contained on this page was correct at date of issue. Fitting dimensions are provided as a guide only. Some variation may occur due to manufacturing tolerances. We pursue a policy of continuing improvement in design and performance of our products and so reserve the right to change specifications without prior notice.