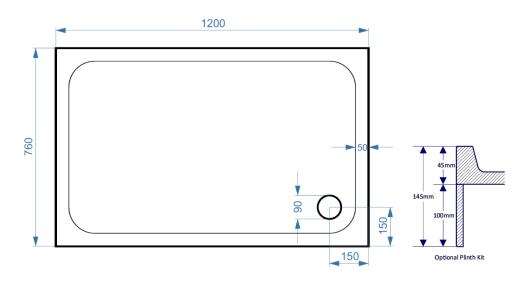

Product Code: KS12076

Information: SURFACE MATERIAL: Acrylic Capped ABS

REINFORCEMENT: Resin Bonded Stone

TRAY HEIGHT: 45mm

PLINTH HEIGHT (OPTIONAL): 100mm

WEIGHT: 41kg

CE CERT: BS EN 14527 - Class 1 Shower Tray

COMMODITY CODE: 39229000

Overall Dimensions: L: 1200 x W: 760

## All measurement stated in mm to tolerance of +-5mm

All Dimensions are in millimetres. The information contained on this page was correct at date of issue. Fitting dimensions are provided as a guide only. Some variation may occur due to manufacturing tolerances. We pursue a policy of continuing improvement in design and performance of our products and so reserve the right to change specifications without prior notice.