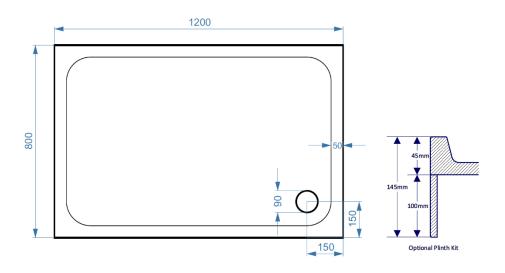

COMMODITY CODE: 39229000

Overall Dimensions: L: 1200 x W: 800

## All measurement stated in mm to tolerance of +-5mm

All Dimensions are in millimetres. The information contained on this page was correct at date of issue. Fitting dimensions are provided as a guide only. Some variation may occur due to manufacturing tolerances. We pursue a policy of continuing improvement in design and performance of our products and so reserve the right to change specifications without prior notice.