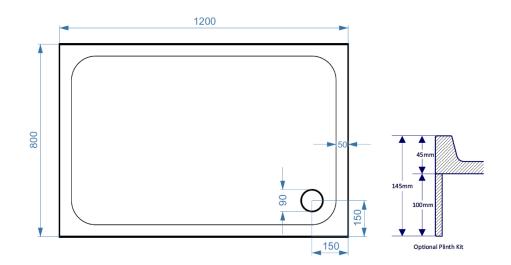

Overall Dimensions: L: 1200 x W: 800

KS12080SR

## All measurement stated in mm to tolerance of +-5mm

All Dimensions are in millimetres. The information contained on this page was correct at date of issue. Fitting dimensions are provided as a guide only. Some variation may occur due to manufacturing tolerances. We pursue a policy of continuing improvement in design and performance of our products and so reserve the right to change specifications without prior notice.

**Technical Data Information** 

| Product Code: |
|---------------|
|---------------|

Information:

SURFACE MATERIAL: Acrylic Capped ABS REINFORCEMENT: Resin Bonded Stone TRAY HEIGHT: 45mm PLINTH HEIGHT (OPTIONAL): 100mm WEIGHT: 35kg CE CERT: BS EN 14527 - Class 1 Shower Tray COMMODITY CODE: 39229000