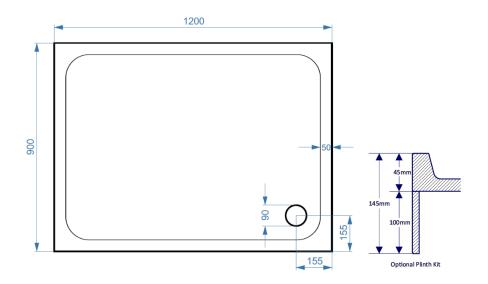

**Technical Data Information** 

Product Code: KS12090SR

Information:

SURFACE MATERIAL: Acrylic Capped ABS REINFORCEMENT: Resin Bonded Stone TRAY HEIGHT: 45mm PLINTH HEIGHT (OPTIONAL): 100mm WEIGHT: 41kg CE CERT: BS EN 14527 - Class 1 Shower Tray COMMODITY CODE: 39229000

Overall Dimensions: L: 1200 x W: 900

## All measurement stated in mm to tolerance of +-5mm

All Dimensions are in millimetres. The information contained on this page was correct at date of issue. Fitting dimensions are provided as a guide only. Some variation may occur due to manufacturing tolerances. We pursue a policy of continuing improvement in design and performance of our products and so reserve the right to change specifications without prior notice.