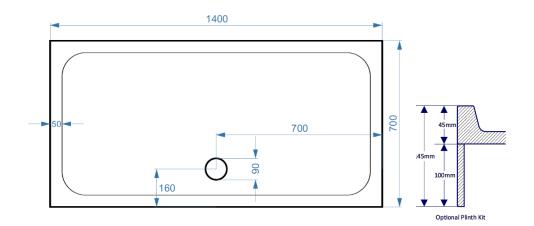

Overall Dimensions: L: 1400 x W: 700

## All measurement stated in mm to tolerance of +-5mm

All Dimensions are in millimetres. The information contained on this page was correct at date of issue. Fitting dimensions are provided as a guide only. Some variation may occur due to manufacturing tolerances. We pursue a policy of continuing improvement in design and performance of our products and so reserve the right to change specifications without prior notice.