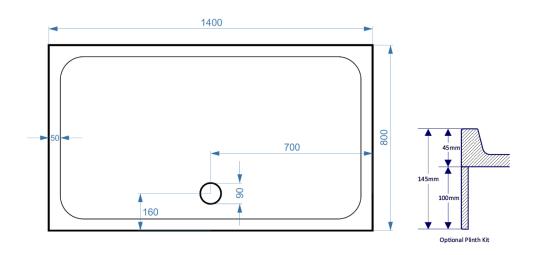

Product Code: KS14080

Information: SURFACE MATERIAL: Acrylic Capped ABS

REINFORCEMENT: Resin Bonded Stone

TRAY HEIGHT: 50mm

PLINTH HEIGHT (OPTIONAL): 100mm

WEIGHT: 59kg

CE CERT: BS EN 14527 - Class 1 Shower Tray

COMMODITY CODE: 39229000

Overall Dimensions: L: 1400 x W: 800

## All measurement stated in mm to tolerance of +-5mm

All Dimensions are in millimetres. The information contained on this page was correct at date of issue. Fitting dimensions are provided as a guide only. Some variation may occur due to manufacturing tolerances. We pursue a policy of continuing improvement in design and performance of our products and so reserve the right to change specifications without prior notice.