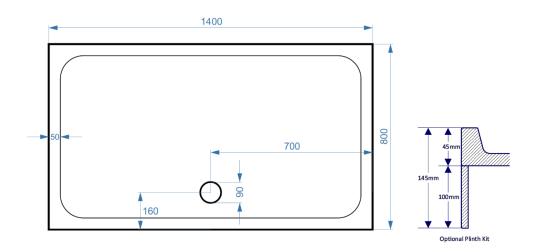

COMMODITY CODE: 39229000

Overall Dimensions: L: 1400 x W: 800

## All measurement stated in mm to tolerance of +-5mm

All Dimensions are in millimetres. The information contained on this page was correct at date of issue. Fitting dimensions are provided as a guide only. Some variation may occur due to manufacturing tolerances. We pursue a policy of continuing improvement in design and performance of our products and so reserve the right to change specifications without prior notice.