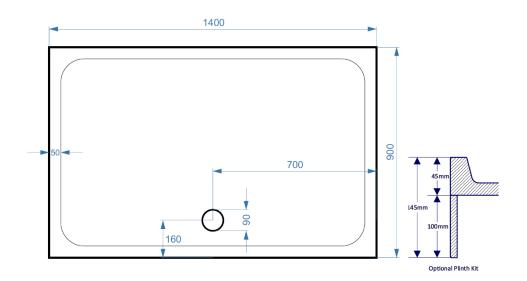

**Technical Data Information** 

Product Code: KS14090

Information:

SURFACE MATERIAL: Acrylic Capped ABS REINFORCEMENT: Resin Bonded Stone TRAY HEIGHT: 50mm PLINTH HEIGHT (OPTIONAL): 100mm WEIGHT: 60kg CE CERT: BS EN 14527 - Class 1 Shower Tray COMMODITY CODE: 39229000

**Overall Dimensions:** L: 1400 x W: 900

## All measurement stated in mm to tolerance of +-5mm

All Dimensions are in millimetres. The information contained on this page was correct at date of issue. Fitting dimensions are provided as a guide only. Some variation may occur due to manufacturing tolerances. We pursue a policy of continuing improvement in design and performance of our products and so reserve the right to change specifications without prior notice.