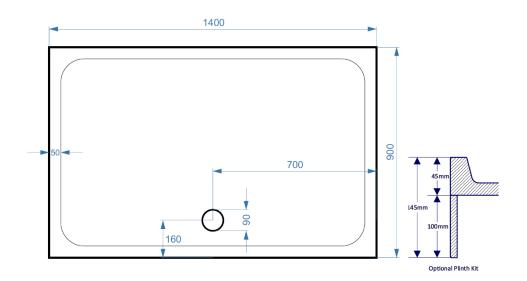

**Technical Data Information** 

Product Code: KS14090SR

Information:

SURFACE MATERIAL: Acrylic Capped ABS REINFORCEMENT: Resin Bonded Stone TRAY HEIGHT: 50mm PLINTH HEIGHT (OPTIONAL): 100mm WEIGHT: 60kg CE CERT: BS EN 14527 - Class 1 Shower Tray COMMODITY CODE: 39229000

**Overall Dimensions:** L: 1400 x W: 900

## All measurement stated in mm to tolerance of +-5mm

All Dimensions are in millimetres. The information contained on this page was correct at date of issue. Fitting dimensions are provided as a guide only. Some variation may occur due to manufacturing tolerances. We pursue a policy of continuing improvement in design and performance of our products and so reserve the right to change specifications without prior notice.