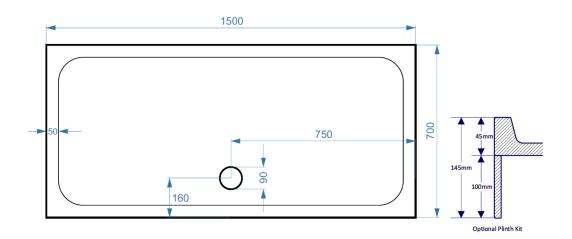

Overall Dimensions: L: 1500 x W: 700

## All measurement stated in mm to tolerance of +-5mm

All Dimensions are in millimetres. The information contained on this page was correct at date of issue. Fitting dimensions are provided as a guide only. Some variation may occur due to manufacturing tolerances. We pursue a policy of continuing improvement in design and performance of our products and so reserve the right to change specifications without prior notice.