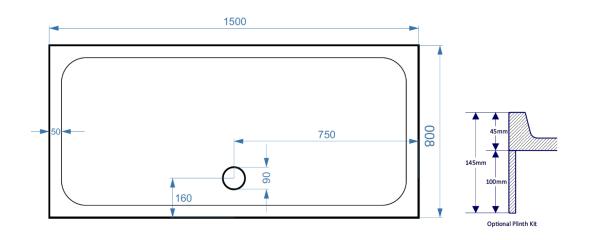

**Overall Dimensions:** L: 1500 x W: 800

KS15080

## All measurement stated in mm to tolerance of +-5mm

All Dimensions are in millimetres. The information contained on this page was correct at date of issue. Fitting dimensions are provided as a guide only. Some variation may occur due to manufacturing tolerances. We pursue a policy of continuing improvement in design and performance of our products and so reserve the right to change specifications without prior notice.