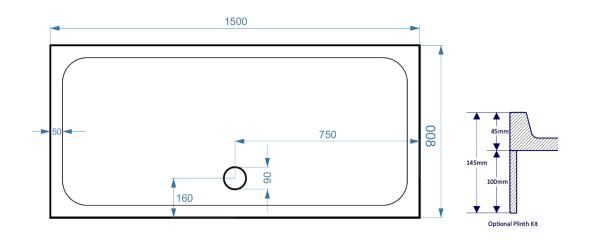

**Technical Data Information** 

Product Code: KS15080SR

Information:

SURFACE MATERIAL: Acrylic Capped ABS REINFORCEMENT: Resin Bonded Stone TRAY HEIGHT: 50mm PLINTH HEIGHT (OPTIONAL): 100mm WEIGHT: 61kg CE CERT: BS EN 14527 - Class 1 Shower Tray COMMODITY CODE: 39229000

Overall Dimensions: L: 1500 x W: 800

## All measurement stated in mm to tolerance of +-5mm

All Dimensions are in millimetres. The information contained on this page was correct at date of issue. Fitting dimensions are provided as a guide only. Some variation may occur due to manufacturing tolerances. We pursue a policy of continuing improvement in design and performance of our products and so reserve the right to change specifications without prior notice.