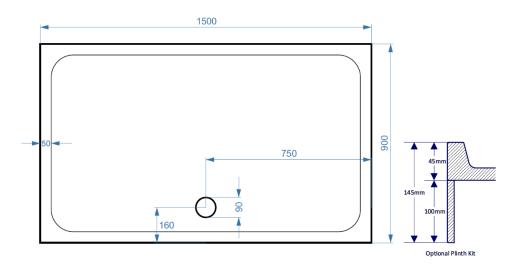

Product Code: KS15090

Information: SURFACE MATERIAL: Acrylic Capped ABS

REINFORCEMENT: Resin Bonded Stone

TRAY HEIGHT: 50mm

PLINTH HEIGHT (OPTIONAL): 100mm

WEIGHT: 66kg

CE CERT: BS EN 14527 - Class 1 Shower Tray

COMMODITY CODE: 39229000

Overall Dimensions: L: 1500 x W: 900

## All measurement stated in mm to tolerance of +-5mm

All Dimensions are in millimetres. The information contained on this page was correct at date of issue. Fitting dimensions are provided as a guide only. Some variation may occur due to manufacturing tolerances. We pursue a policy of continuing improvement in design and performance of our products and so reserve the right to change specifications without prior notice.