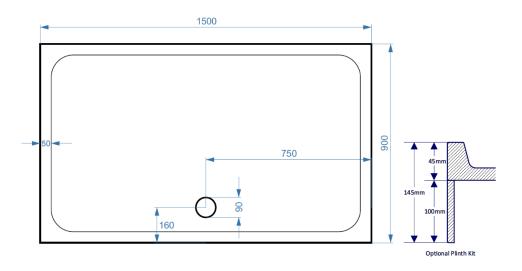

Product Code: KS15090SR

Information: SURFACE MATERIAL: Acrylic Capped ABS

REINFORCEMENT: Resin Bonded Stone

TRAY HEIGHT: 50mm

PLINTH HEIGHT (OPTIONAL): 100mm

WEIGHT: 66kg

CE CERT: BS EN 14527 - Class 1 Shower Tray

COMMODITY CODE: 39229000

Overall Dimensions: L: 1500 x W: 900

## All measurement stated in mm to tolerance of +-5mm

All Dimensions are in millimetres. The information contained on this page was correct at date of issue. Fitting dimensions are provided as a guide only. Some variation may occur due to manufacturing tolerances. We pursue a policy of continuing improvement in design and performance of our products and so reserve the right to change specifications without prior notice.