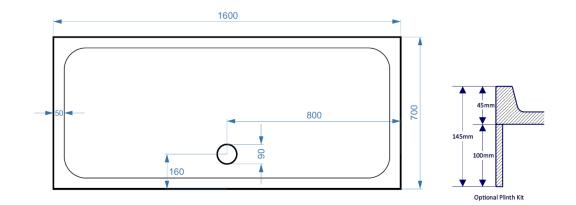

**Overall Dimensions:** L: 1600 x W: 700

KS16070

## All measurement stated in mm to tolerance of +-5mm

All Dimensions are in millimetres. The information contained on this page was correct at date of issue. Fitting dimensions are provided as a guide only. Some variation may occur due to manufacturing tolerances. We pursue a policy of continuing improvement in design and performance of our products and so reserve the right to change specifications without prior notice.