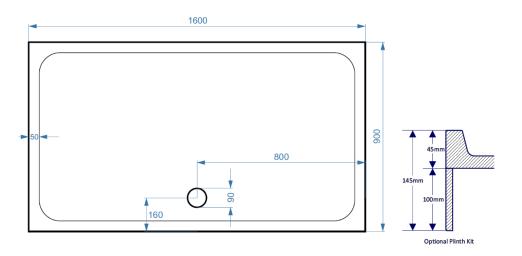

Product Code: KS16090

Information: SURFACE MATERIAL: Acrylic Capped ABS

REINFORCEMENT: Resin Bonded Stone

TRAY HEIGHT: 50mm

PLINTH HEIGHT (OPTIONAL): 100mm

WEIGHT: 64kg

CE CERT: BS EN 14527 - Class 1 Shower Tray

COMMODITY CODE: 39229000

Overall Dimensions: L: 1600 x W: 900

## All measurement stated in mm to tolerance of +-5mm

All Dimensions are in millimetres. The information contained on this page was correct at date of issue. Fitting dimensions are provided as a guide only. Some variation may occur due to manufacturing tolerances. We pursue a policy of continuing improvement in design and performance of our products and so reserve the right to change specifications without prior notice.