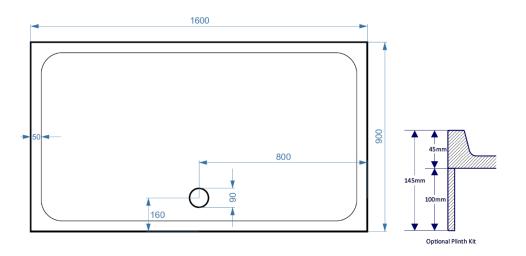

Product Code: KS16090SR

Information: SURFACE MATERIAL: Acrylic Capped ABS

REINFORCEMENT: Resin Bonded Stone

TRAY HEIGHT: 50mm

PLINTH HEIGHT (OPTIONAL): 100mm

WEIGHT: 64kg

CE CERT: BS EN 14527 - Class 1 Shower Tray

COMMODITY CODE: 39229000

Overall Dimensions: L: 1600 x W: 900

## All measurement stated in mm to tolerance of +-5mm

All Dimensions are in millimetres. The information contained on this page was correct at date of issue. Fitting dimensions are provided as a guide only. Some variation may occur due to manufacturing tolerances. We pursue a policy of continuing improvement in design and performance of our products and so reserve the right to change specifications without prior notice.