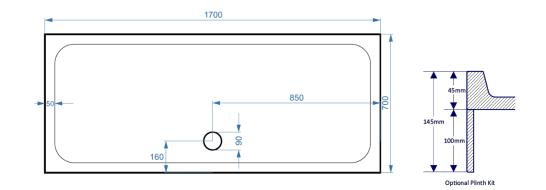

**Technical Data Information** 

Product Code: KS17070

Information:

SURFACE MATERIAL: Acrylic Capped ABS REINFORCEMENT: Resin Bonded Stone TRAY HEIGHT: 50mm PLINTH HEIGHT (OPTIONAL): 100mm WEIGHT: 54kg CE CERT: BS EN 14527 - Class 1 Shower Tray COMMODITY CODE: 39229000

**Overall Dimensions:** L: 1700 x W: 700

## All measurement stated in mm to tolerance of +-5mm

All Dimensions are in millimetres. The information contained on this page was correct at date of issue. Fitting dimensions are provided as a guide only. Some variation may occur due to manufacturing tolerances. We pursue a policy of continuing improvement in design and performance of our products and so reserve the right to change specifications without prior notice.