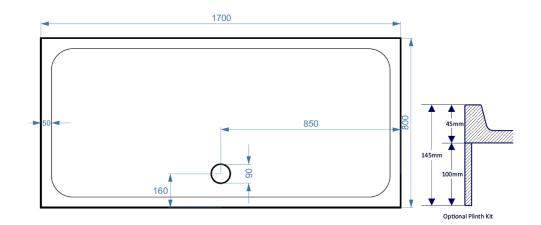

Overall Dimensions: L: 1700 x W: 800

## All measurement stated in mm to tolerance of +-5mm

All Dimensions are in millimetres. The information contained on this page was correct at date of issue. Fitting dimensions are provided as a guide only. Some variation may occur due to manufacturing tolerances. We pursue a policy of continuing improvement in design and performance of our products and so reserve the right to change specifications without prior notice.