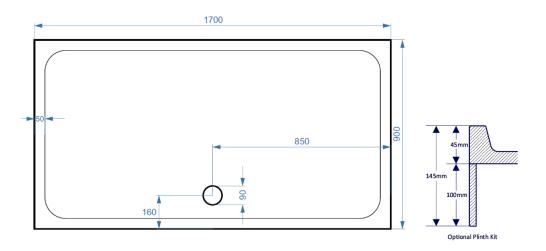

Product Code: KS17090

Information: SURFACE MATERIAL: Acrylic Capped ABS

REINFORCEMENT: Resin Bonded Stone

TRAY HEIGHT: 50mm

PLINTH HEIGHT (OPTIONAL): 100mm

WEIGHT: 68kg

CE CERT: BS EN 14527 - Class 1 Shower Tray

COMMODITY CODE: 39229000

Overall Dimensions: L: 1700 x W: 900

## All measurement stated in mm to tolerance of +-5mm

All Dimensions are in millimetres. The information contained on this page was correct at date of issue. Fitting dimensions are provided as a guide only. Some variation may occur due to manufacturing tolerances. We pursue a policy of continuing improvement in design and performance of our products and so reserve the right to change specifications without prior notice.