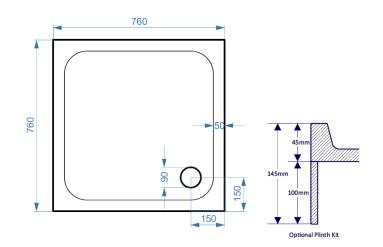

**Technical Data Information** 

**Product Code:** 

KS76

Information:

SURFACE MATERIAL: Acrylic Capped ABS REINFORCEMENT: Resin Bonded Stone TRAY HEIGHT: 45mm PLINTH HEIGHT (OPTIONAL): 100mm WEIGHT: 24kg CE CERT: BS EN 14527 - Class 1 Shower Tray COMMODITY CODE: 39229000

Overall Dimensions: L: 760 x W: 760

All measurement stated in mm to tolerance of +-5mm

All Dimensions are in millimetres. The information contained on this page was correct at date of issue. Fitting dimensions are provided as a guide only. Some variation may occur due to manufacturing tolerances. We pursue a policy of continuing improvement in design and performance of our products and so reserve the right to change specifications without prior notice.