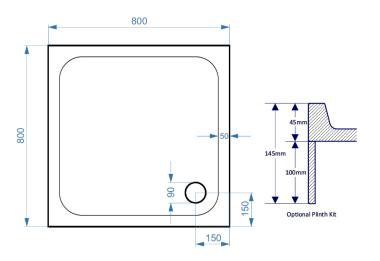

Product Code: KS80

Information: SURFACE MATERIAL: Acrylic Capped ABS

REINFORCEMENT: Resin Bonded Stone

TRAY HEIGHT: 45mm

PLINTH HEIGHT (OPTIONAL): 100mm

WEIGHT: 26kg

CE CERT: BS EN 14527 - Class 1 Shower Tray

COMMODITY CODE: 39229000

Overall Dimensions: L: 800 x W: 800

All measurement stated in mm to tolerance of +-5mm

All Dimensions are in millimetres. The information contained on this page was correct at date of issue. Fitting dimensions are provided as a guide only. Some variation may occur due to manufacturing tolerances. We pursue a policy of continuing improvement in design and performance of our products and so reserve the right to change specifications without prior notice.