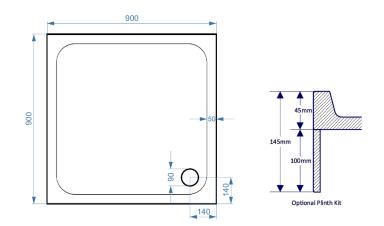

**Technical Data Information** 

Product Code:

Information:

SURFACE MATERIAL: Acrylic Capped ABS REINFORCEMENT: Resin Bonded Stone TRAY HEIGHT: 45mm PLINTH HEIGHT (OPTIONAL): 100mm WEIGHT: 33kg CE CERT: BS EN 14527 - Class 1 Shower Tray COMMODITY CODE: 39229000

**Overall Dimensions:** L: 900 x W: 900

KS90

## All measurement stated in mm to tolerance of +-5mm

All Dimensions are in millimetres. The information contained on this page was correct at date of issue. Fitting dimensions are provided as a guide only. Some variation may occur due to manufacturing tolerances. We pursue a policy of continuing improvement in design and performance of our products and so reserve the right to change specifications without prior notice.