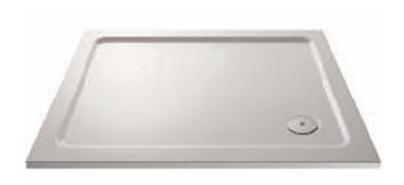

Product Code: KS90SR

Information: SURFACE MATERIAL: Acrylic Capped ABS

REINFORCEMENT: Resin Bonded Stone

TRAY HEIGHT: 45mm

PLINTH HEIGHT (OPTIONAL): 100mm

WEIGHT: 33kg

CE CERT: BS EN 14527 - Class 1 Shower Tray

COMMODITY CODE: 39229000

Overall Dimensions: L: 900 x W: 900