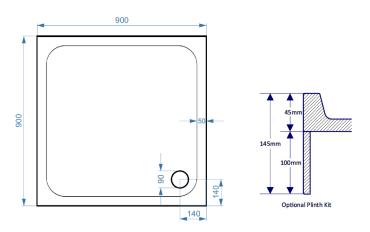

Product Code: KS90SR

Information: SURFACE MATERIAL: Acrylic Capped ABS

REINFORCEMENT: Resin Bonded Stone

TRAY HEIGHT: 45mm

PLINTH HEIGHT (OPTIONAL): 100mm

WEIGHT: 33kg

CE CERT: BS EN 14527 - Class 1 Shower Tray

COMMODITY CODE: 39229000

Overall Dimensions: L: 900 x W: 900

## All measurement stated in mm to tolerance of +-5mm

All Dimensions are in millimetres. The information contained on this page was correct at date of issue. Fitting dimensions are provided as a guide only. Some variation may occur due to manufacturing tolerances. We pursue a policy of continuing improvement in design and performance of our products and so reserve the right to change specifications without prior notice.