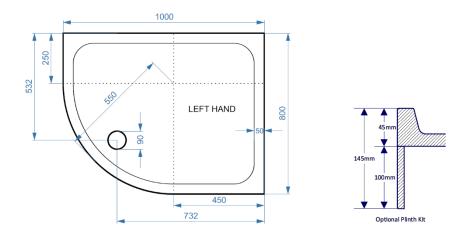

**Technical Data Information** 

**Product Code:** 

KSQ10080L

Information:

SURFACE MATERIAL: Acrylic Capped ABS REINFORCEMENT: Resin Bonded Stone TRAY HEIGHT: 45mm PLINTH HEIGHT (OPTIONAL): 100mm WEIGHT: 28kg CE CERT: BS EN 14527 - Class 1 Shower Tray COMMODITY CODE: 39229000

**Overall Dimensions:** L: 1000 x W: 800

## All measurement stated in mm to tolerance of +-5mm

All Dimensions are in millimetres. The information contained on this page was correct at date of issue. Fitting dimensions are provided as a guide only. Some variation may occur due to manufacturing tolerances. We pursue a policy of continuing improvement in design and performance of our products and so reserve the right to change specifications without prior notice.