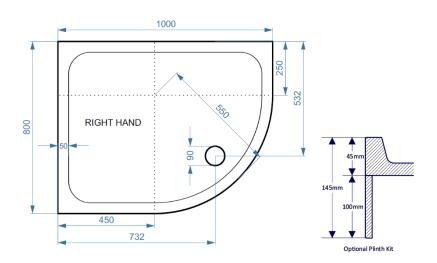

Product Code: KSQ10080R

Information: SURFACE MATERIAL: Acrylic Capped ABS

REINFORCEMENT: Resin Bonded Stone

TRAY HEIGHT: 45mm

PLINTH HEIGHT (OPTIONAL): 100mm

WEIGHT: 28kg

CE CERT: BS EN 14527 - Class 1 Shower Tray

COMMODITY CODE: 39229000

Overall Dimensions: L: 1000 x W: 800

## All measurement stated in mm to tolerance of +-5mm

All Dimensions are in millimetres. The information contained on this page was correct at date of issue. Fitting dimensions are provided as a guide only. Some variation may occur due to manufacturing tolerances. We pursue a policy of continuing improvement in design and performance of our products and so reserve the right to change specifications without prior notice.