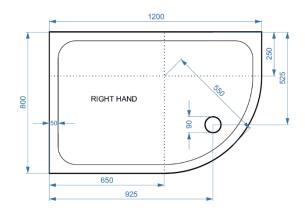

Product Code: KSQ12080R

Information: SURFACE MATERIAL: Acrylic Capped ABS

REINFORCEMENT: Resin Bonded Stone

TRAY HEIGHT: 45mm

PLINTH HEIGHT (OPTIONAL): 100mm

WEIGHT: 36kg

CE CERT: BS EN 14527 - Class 1 Shower Tray

COMMODITY CODE: 39229000

Overall Dimensions: L: 1200 x W: 800

## All measurement stated in mm to tolerance of +-5mm

All Dimensions are in millimetres. The information contained on this page was correct at date of issue. Fitting dimensions are provided as a guide only. Some variation may occur due to manufacturing tolerances. We pursue a policy of continuing improvement in design and performance of our products and so reserve the right to change specifications without prior notice.