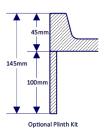

Product Code: KSQ12080R

Information: SURFACE MATERIAL: Acrylic Capped ABS

REINFORCEMENT: Resin Bonded Stone

TRAY HEIGHT: 45mm

PLINTH HEIGHT (OPTIONAL): 100mm

WEIGHT: 36kg

CE CERT: BS EN 14527 - Class 1 Shower Tray