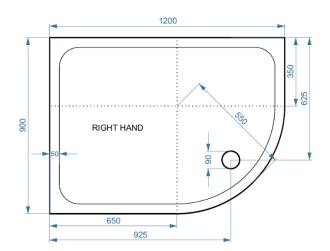

COMMODITY CODE: 39229000

Overall Dimensions: L: 1200 x W: 900

## All measurement stated in mm to tolerance of +-5mm

All Dimensions are in millimetres. The information contained on this page was correct at date of issue. Fitting dimensions are provided as a guide only. Some variation may occur due to manufacturing tolerances. We pursue a policy of continuing improvement in design and performance of our products and so reserve the right to change specifications without prior notice.