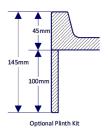

Product Code: KSQ12090R

Information: SURFACE MATERIAL: Acrylic Capped ABS

REINFORCEMENT: Resin Bonded Stone

TRAY HEIGHT: 45mm

PLINTH HEIGHT (OPTIONAL): 100mm

WEIGHT: 40kg

CE CERT: BS EN 14527 - Class 1 Shower Tray