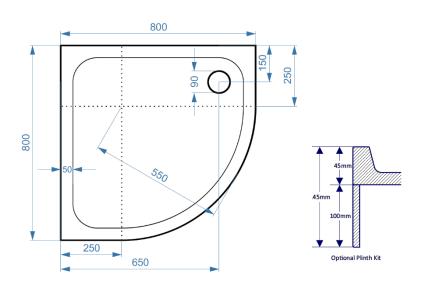

Product Code: KSQ80

Information: SURFACE MATERIAL: Acrylic Capped ABS

REINFORCEMENT: Resin Bonded Stone

TRAY HEIGHT: 45mm

PLINTH HEIGHT (OPTIONAL): 100mm

WEIGHT: 24kg

CE CERT: BS EN 14527 - Class 1 Shower Tray

COMMODITY CODE: 39229000

Overall Dimensions: L: 800 x W: 800

## All measurement stated in mm to tolerance of +-5mm

All Dimensions are in millimetres. The information contained on this page was correct at date of issue. Fitting dimensions are provided as a guide only. Some variation may occur due to manufacturing tolerances. We pursue a policy of continuing improvement in design and performance of our products and so reserve the right to change specifications without prior notice.