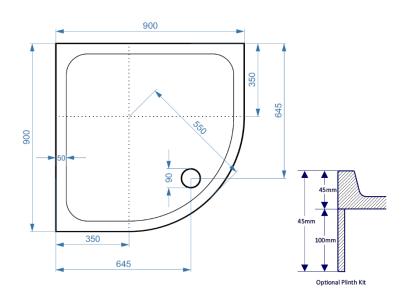

Product Code: KSQ90

Information: SURFACE MATERIAL: Acrylic Capped ABS

REINFORCEMENT: Resin Bonded Stone

TRAY HEIGHT: 45mm

PLINTH HEIGHT (OPTIONAL): 100mm

WEIGHT: 32kg

CE CERT: BS EN 14527 - Class 1 Shower Tray

COMMODITY CODE: 39229000

Overall Dimensions: L: 900 x W: 900

## All measurement stated in mm to tolerance of +-5mm

All Dimensions are in millimetres. The information contained on this page was correct at date of issue. Fitting dimensions are provided as a guide only. Some variation may occur due to manufacturing tolerances. We pursue a policy of continuing improvement in design and performance of our products and so reserve the right to change specifications without prior notice.