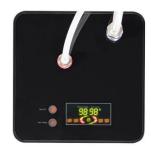

# **Boiler Details**

- Touch Screen Digital Interactive Control
- 2.4 Litre Boiler Unique
- Unvented Design Eliminates Extra Pipework
- Temperature Adjustable from 75°C to 98°C
- Unobtrusive Easy Clean Compact Design
- Guarantee: 2 Year