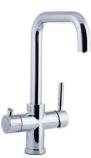

## **Tap Details**

- Height: 343mm
- Width: 166mm
- Colour/Finish: Polished Chrome
- Material: Brass
- Style: Modern
- 360° Swivel Spout
- High Quality
- Tri Flow Kitchen Tap
- Hot + Cold Lever Mixer Handles with standard water on the right
- Child safe spring lock boiling water dispenser
- Replaceable carbon filter provided
- Minimum Tap Hole Size: 35mm
- Guarantee: 5 Year