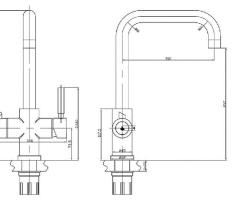

## **Tap Details**

- Height: 343mm
- Width: 166mm
- Colour/Finish: Polished Chrome
- Material: Brass
- Style: Modern
- 360° Swivel Spout
- High Quality
- Tri Flow Kitchen Tap
- Hot + Cold Lever Mixer Handles with standard water on the right
- Child safe spring lock boiling water dispenser
- Replaceable carbon filter provided
- Minimum Tap Hole Size: 35mm
- Guarantee: 5 Year