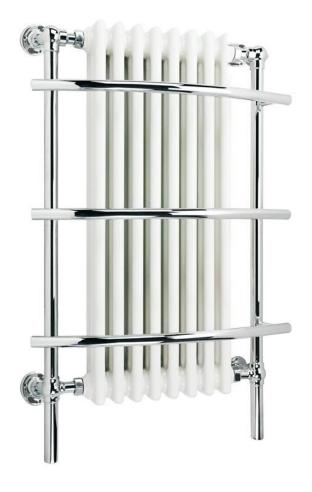

## CHELSEA WALL HUNG TRADITIONAL RADIATOR

Product Code UCHE022 Barcode 5391527860358

Finish CHROME+WHITE Ral No /

Product Type TRADITIONAL RADIATOR

Btu/hr output 3798 at 60 C