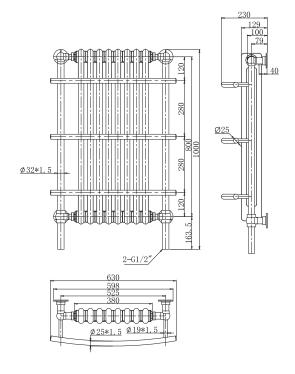

## CHELSEA WALL HUNG TRADITIONAL RADIATOR

Product Code UCHE022 Barcode 5391527860358

Finish CHROME+WHITE Ral No /

Product Type TRADITIONAL RADIATOR

Btu/hr output 3798 at 60 C

| Watts                | 1113   |
|----------------------|--------|
| Pipe centres         | 525mm  |
| Wall to pipe centres | 79mm   |
| Max height           | 1000mm |
| Max width            | 630mm  |