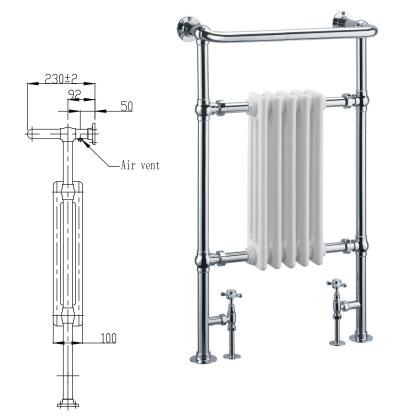

## BELGRAVIA TRADITIONAL RADIATOR

Product Code UHTD06 Barcode 5391527860372

Finish CHROME+WHITE Ral No /

Product Type TRADITIONAL RADIATOR

Btu/hr output 1475 at 60 C

| Watts                | 432   |
|----------------------|-------|
| Pipe centres         | 325mm |
| Wall to pipe centres | 92mm  |
| Max height           | 963mm |
| Max width            | 538mm |