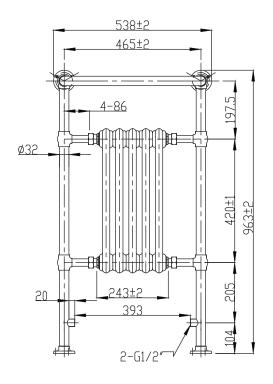

## BELGRAVIA TRADITIONAL RADIATOR

Product Code UHTD06 Barcode 5391527860372

Finish CHROME+WHITE Ral No /

Product Type TRADITIONAL RADIATOR

Btu/hr output 1475 at 60 C

| Watts                | 432   |
|----------------------|-------|
| Pipe centres         | 325mm |
| Wall to pipe centres | 92mm  |
| Max height           | 963mm |
| Max width            | 538mm |