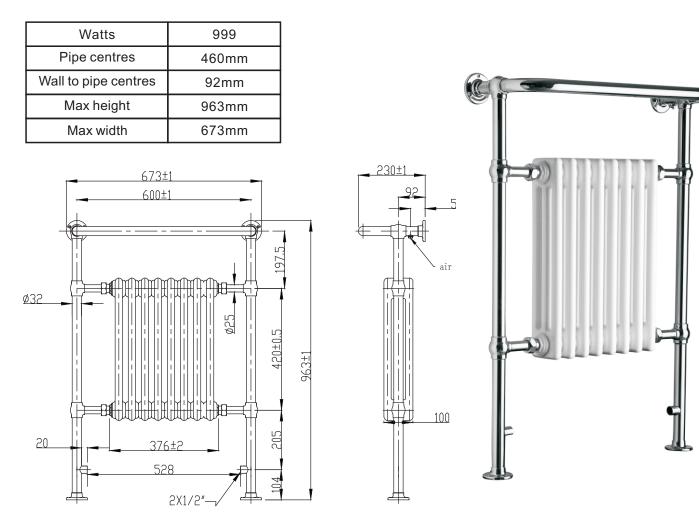

## **KNIGHTBRIDGE TRADITIONAL RADIATOR**

| Product Code  | UKN1022              | Barcode | 5391527860389 |
|---------------|----------------------|---------|---------------|
| Finish        | CHROME+WHITE         | Ral No  | /             |
| Product Type  | TRADITIONAL RADIATOR |         |               |
| Btu/hr output | 3410 at 60 C         |         |               |