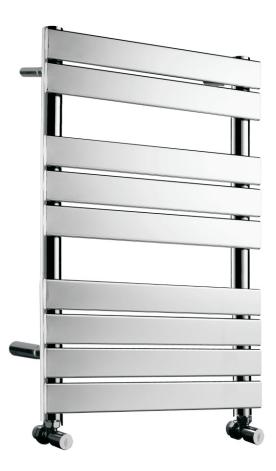

## MILAN DESIGNER RADIATOR

| Product Code  | UMIL9050          | Barcode | 5391527860396 |
|---------------|-------------------|---------|---------------|
| Finish        | CHROME            | Ral No  | 1             |
| Product Type  | DESIGNER RADIATOR |         |               |
| Btu/hr output | 1095 at 60 C      |         |               |