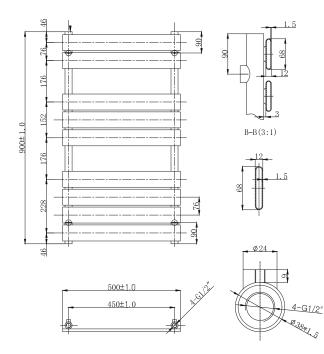

| Watts                | 321     |  |
|----------------------|---------|--|
| Pipe centres         | 450mm   |  |
| Wall to pipe centres | 80-95mm |  |
| Max height           | 900mm   |  |
| Max width            | 500mm   |  |