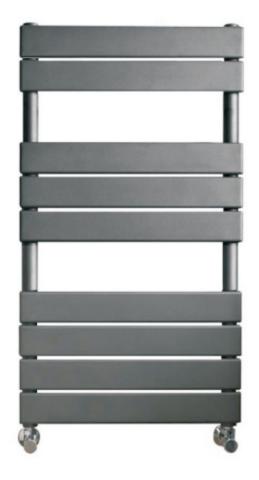

## MILAN ANTHRACITE DESIGNER RADIATOR

Product Code UMIL9050A Barcode 5391527866787

Finish ANTHRACITE Ral No 7016

Product Type DESIGNER RADIATOR

Btu/hr output 1479 at 60 C