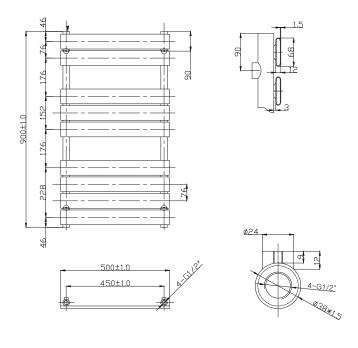

## MILAN ANTHRACITE DESIGNER RADIATOR

Product Code UMIL9050A Barcode 5391527866787

Finish ANTHRACITE Ral No 7016

Product Type DESIGNER RADIATOR

Btu/hr output 1479 at 60 C

| Watts                | 433     |
|----------------------|---------|
| Pipe centres         | 450mm   |
| Wall to pipe centres | 80-95mm |
| Max height           | 900mm   |
| Max width            | 500mm   |