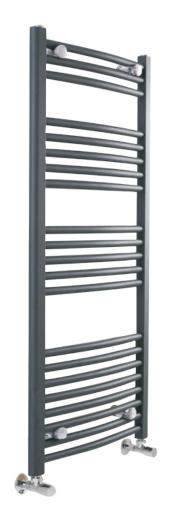

## ANTHRACITE CURVED LADDER RAIL

Product Code UMTY104 Barcode 5391527860327

Finish ANTHRACITE Ral No 7016

Product Type DESIGNER RADIATOR

Btu/hr output 1855 at 60 C