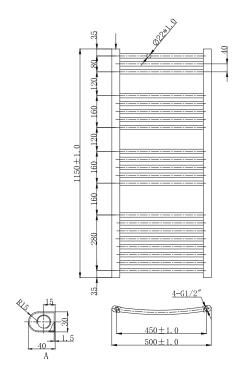

## ANTHRACITE CURVED LADDER RAIL

Product Code UMTY104 Barcode 5391527860327

Finish ANTHRACITE Ral No 7016

Product Type DESIGNER RADIATOR

Btu/hr output 1855 at 60 C

| Watts                | 544      |
|----------------------|----------|
| Pipe centres         | 450mm    |
| Wall to pipe centres | 80-100mm |
| Max height           | 1150mm   |
| Max width            | 500mm    |