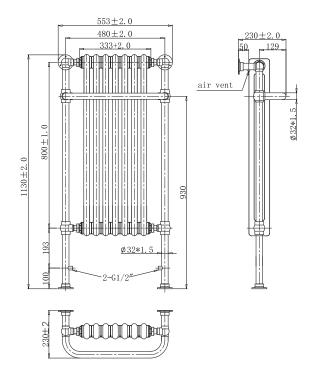

| Watts                | 1298   |  |
|----------------------|--------|--|
| Pipe centres         | 340mm  |  |
| Wall to pipe centres | 100mm  |  |
| Max height           | 1130mm |  |
| Max width            | 553mm  |  |