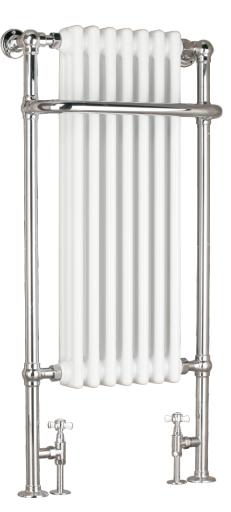

### **REGENT WALL HUNG TRADITIONAL RADIATOR**

| Product Code  | UREG1022             | Barcode | 5391527860365 |
|---------------|----------------------|---------|---------------|
| Finish        | CHROME+WHITE         | Ral No  | /             |
| Product Type  | TRADITIONAL RADIATOR |         |               |
| Btu/hr output | 4429 at 60 C         |         |               |