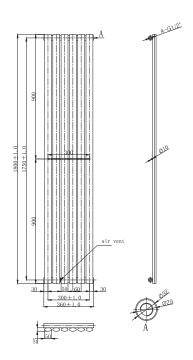

## SPOLETO SINGLE PANEL DESIGNER RADIATOR

Product Code USPO001A

Barcode Ral No 5391527862574

7016

Finish ANTHRACITE

Product Type DESIGNER RADIATOR

Btu/hr output2691 at 60 C

| Watts                | 788    |
|----------------------|--------|
| Pipe centres         | 450mm  |
| Wall to pipe centres | 51mm   |
| Max height           | 1800mm |
| Max width            | 360mm  |