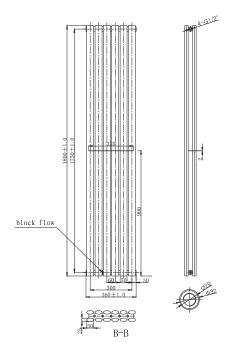

## SPOLETO DOUBLE PANEL DESIGNER RADIATOR

Product Code UOPS002A Barcode 5391527862581

Finish ANTHRACITE Ral No 7016

Product Type DESIGNER RADIATOR

Btu/hr output 5260 at 60 C

| Watts                | 1541   |
|----------------------|--------|
| Pipe centres         | 450mm  |
| Wall to pipe centres | 51mm   |
| Max height           | 1800mm |
| Max width            | 360mm  |