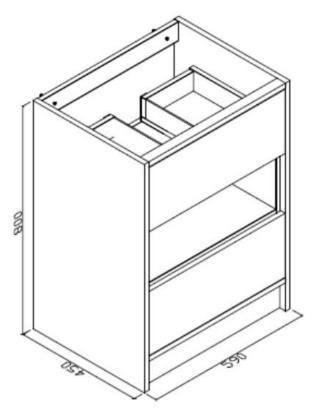

## LUCCA 600 FLOOR STANDING UNIT ONLY

Product Code: LUC60F

- Product Type: Bathroom Furniture
- Description: Grey painting floor cabinet with 2 push soft close drawers
- Size: 590x450x800mm

**Requirement:** Suitable for all plumbing systems