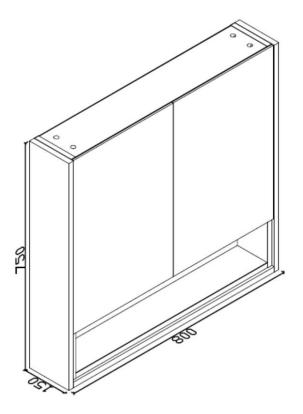

## LUCCA 800 MIRROR CABINET

Product Code: LUC80MIR

Product Type: Bathroom Furniture

Description: Grey painting wall hung double mirror cabinet with 2 Blum soft close doors

Size: 800x150x750mm

**Requirement:** 