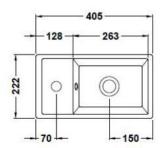

**Overall Dimensions:** H: 440 x W: 400 x D: 222

All Dimensions are in millimetres. The information contained on this page was correct at date of issue. Fitting dimensions are provided as a guide only. Some variation may occur due to manufacturing tolerances. We pursue a policy of continuing improvement in design and performance of our products and so reserve the right to change specifications without prior notice.