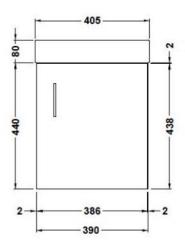

**Overall Dimensions:** H: 440 x W: 400 x D: 222

All Dimensions are in millimetres. The information contained on this page was correct at date of issue. Fitting dimensions are provided as a guide only. Some variation may occur due to manufacturing tolerances. We pursue a policy of continuing improvement in design and performance of our products and so reserve the right to change specifications without prior notice.