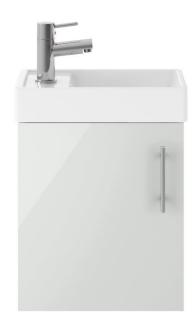

Product Code: UMIN016

**Information:** Minimalist White Wall Hung Basin & Cabinet

Fascia Finish: MDF Painted Gloss

Color/Finish: Grey FAS Thickness: 18

CAB Thickness: 18mm

Hinge Type: 95 Degree Clip-On Soft Close

**Overall Dimensions:** H: 440 x W: 400 x D: 222

All Dimensions are in millimetres. The information contained on this page was correct at date of issue. Fitting dimensions are provided as a guide only. Some variation may occur due to manufacturing tolerances. We pursue a policy of continuing improvement in design and performance of our products and so reserve the right to change specifications without prior notice.