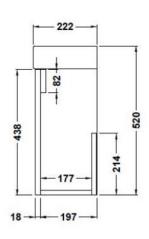

**Overall Dimensions:** H: 440 x W: 400 x D: 222

All Dimensions are in millimetres. The information contained on this page was correct at date of issue. Fitting dimensions are provided as a guide only. Some variation may occur due to manufacturing tolerances. We pursue a policy of continuing improvement in design and performance of our products and so reserve the right to change specifications without prior notice.